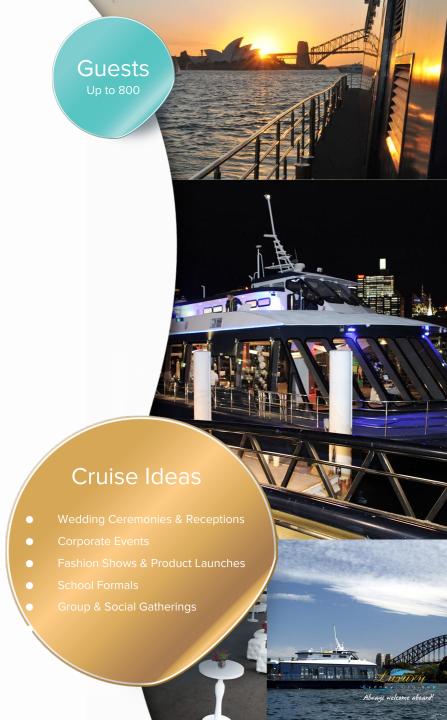

Featuring uninterrupted views through our 3 metre high windows and spacious outer decks, the MV Bella Vista really is the Jewel of Sydney Harbour.

Fitted with all the modern day necessities – climate control air-conditioning, state of the art sound and lighting, high definition plasma screens, and of course – a fully stocked licensed bar on all three levels of the vessel! Our main ballroom allows for up to 350 guests to be seated across the one level or up to 800 guests for a cocktail style function.

## Fast Facts

3m high glass wrap around windows4 high definition plasma screens3 separate licensed barsSuperior LED lighting

Climate controlled air conditioning Formal Dining, Buffet & Cocktail Espresso Coffee Machine State of the art sound system